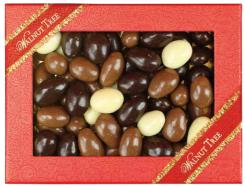

> MSMK milk chocolate mediants crowned with an assortment of topping 120g

dark chocolate mediants crowned with an assortment of topping 120g

SRCB 🖉 💎 NEW brazil nuts covered in milk, white & dark chocolate 120g