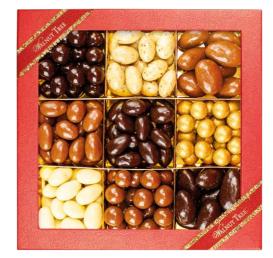

SRCI (2) (VIII) almonds covered in milk chocolate & dusted with cinammon 120g

#### 020 8236 0648 nick@walnut.gifts www.walnut.gifts

almonds covered in milk, white & dark chocolate 120g

hazelnuts covered in milk & dark chocolate with a gold shimmer 120g

🖉 gluten free 🏔 halal 🚐 kosher 🕥 vegan જ vegetarian