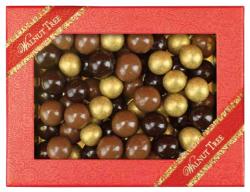

020 8236 0648 nick@walnut.gifts www.walnut.gifts

MBER 🔌 🕑 📎 lemon peel, orange slices & ginger sticks dipped in dark chocolate 220g

200g

RBNC salted caramel and plain chocolate nut clusters 230g

Page 7

assorted nougat bars