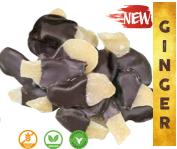

## alnut Tree

C C F F 5 5

**ACCF** ~ 280g dark chocolate coffee beans

**ACAP** ~ 200g apricots half dipped in dark chocolate

020 8236 0648 nick@walnut.gifts www.walnut.gifts

**ACGI** ~ 150g ginger half dipped in dark chocolate

#### WTGI ( 🖄 ( 🗶 )

ginger sticks enrobed in dark chocolate 120g