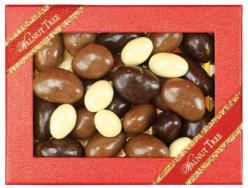

SRCI (2) (VIII) almonds covered in milk chocolate & dusted with cinammon 120g

#### 020 8236 0648 nick@walnut.gifts www.walnut.gifts

almonds covered in milk, white & dark chocolate 120g

hazelnuts covered in milk & dark chocolate with a gold shimmer 120g

🖉 gluten free 🏔 halal 🚐 kosher 🕥 vegan જ vegetarian