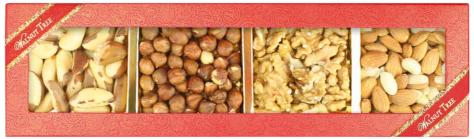

### SBBN 繸 🎰 🔤 🕥

natural nut selection 300g

SBBC 🎱 🛇 chocolate almond selection 430g

Page 12 🔌 gluten free 🇠 halal 🥯 kosher 🤡 vegan 📎 vegetarian

**4LBF** ~ assorted dried fruit ~ 400g

#### 020 8236 0648 nick@walnut.gifts www.walnut.gifts

**4LBN** ~ assorted natural nuts ~ 300g

e V

4LSN ~ assorted spicy nuts ~ 300g

**4LCC (2) (3)** assorted marzipan, pate de fruit & marron glacé ~ 400g

🛿 🙆 gluten free 🇠 halal 🥯 kosher 😟 vegan 🚫 vegetarian 🛛 <sub>Page 13</sub>