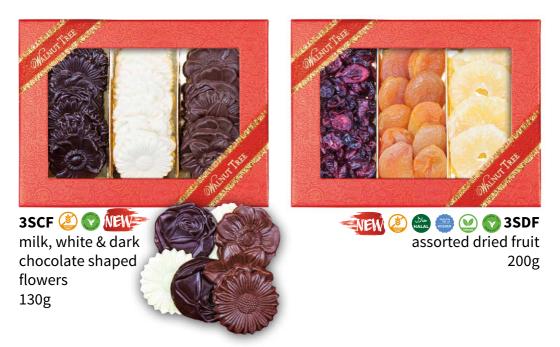

200g NEW

assorted nut brittle bars

150g

Ž gluten free 🏔 halal 🥮 kosher 💓 vegan 🔞 vegetarian