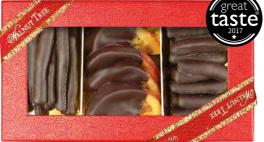

#### WTGI ( 🖄 ( 🗶 )

ginger sticks enrobed in dark chocolate 120g

### WTOR 🖄 🕥 🕥

orange slices hand dipped in dark chocolate 120g

### WTLE 🏼 🖄 🕑

lemon peel enrobed in dark chocolate 120g

### WTAP 🎑

apricots hand dipped in dark chocolate 170g

WTCR 🙆 🐼 🕅 cherry hand dipped in dark chocolate 120g

#### WTMA 🏄 🕥 ( mango hand dipped in dark chocolate 120g

gluten free 畿 halal 🥮 kosher 🕑 vegan 🚫 vegetarian

020 8236 0648 nick@walnut.gifts www.walnut.gifts

🖉 gluten free 🇠 halal 🥮 kosher ⊻ vegan 🕎 vegetarian 🛛