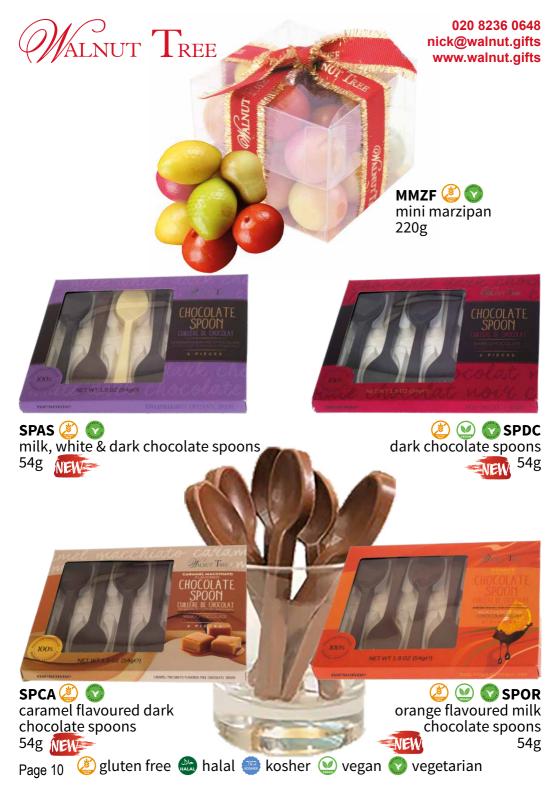

#### 020 8236 0648 nick@walnut.gifts www.walnut.gifts

MSDR 실 🥑

thin discs of milk, white and dark chocolate with a contrasting drizzle topping 170g

MSME milk, white and dark chocolate mediants crowned with an assortment of topping 120g

> MSMK milk chocolate mediants crowned with an assortment of topping 120g

dark chocolate mediants crowned with an assortment of topping 120g

SRCB 🖉 💎 NEW brazil nuts covered in milk, white & dark chocolate 120g

SRCI (2) (VIII) almonds covered in milk chocolate & dusted with cinammon 120g

#### 020 8236 0648 nick@walnut.gifts www.walnut.gifts

almonds covered in milk, white & dark chocolate 120g

hazelnuts covered in milk & dark chocolate with a gold shimmer 120g

🖉 gluten free 🏔 halal 🚐 kosher 🕥 vegan જ vegetarian