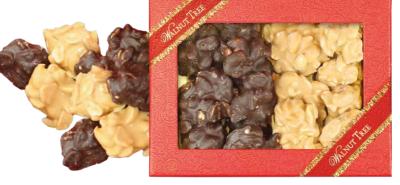

020 8236 0648 nick@walnut.gifts www.walnut.gifts

MBER 🔌 🕑 📎 lemon peel, orange slices & ginger sticks dipped in dark chocolate 220g

200g

RBNC salted caramel and plain chocolate nut clusters 230g

Page 7

assorted nougat bars

200g NEW

assorted nut brittle bars

150g

Ž gluten free 🏔 halal 🥮 kosher 💓 vegan 🔞 vegetarian