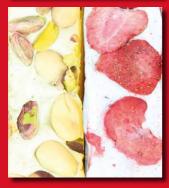

#### 020 8236 0648 nick@walnut.gifts www.walnut.gifts

MSDR 실 🥑

thin discs of milk, white and dark chocolate with a contrasting drizzle topping 170g

MSME milk, white and dark chocolate mediants crowned with an assortment of topping 120g