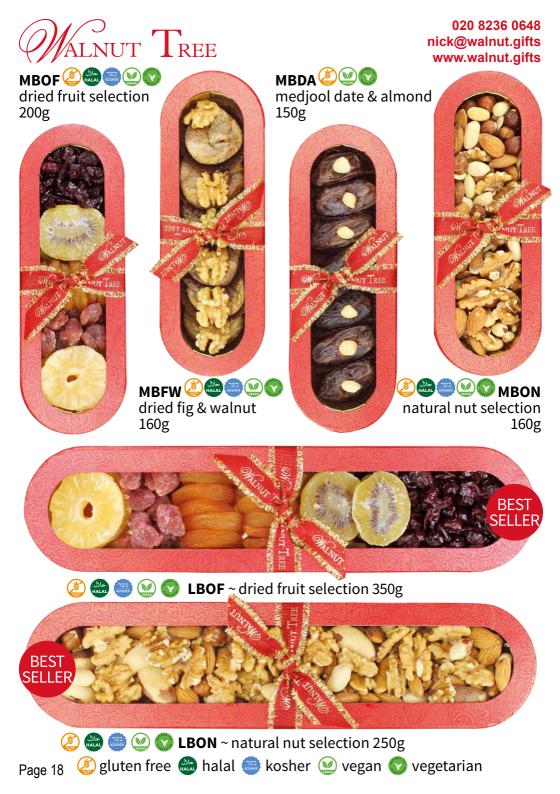

Solution
Solution
Solution
Solution
Solution

Page 16

🖉 gluten free 畿 halal 🥮 kosher 🕑 vegan 🕎 vegetarian

في کي (کی) medjool date & almond M9DA ~ 150g L12D ~ 240g

dried fig & walnut **M6FW** ~ 160g **L9FW** ~ 250g