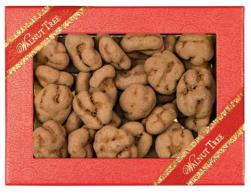

#### 020 8236 0648 nick@walnut.gifts www.walnut.gifts

SFLLFR

**RBCI** ~ 300g almonds covered in milk chocolate & dusted with cinnamon BEST

**RBWA** walnuts covered in milk chocolate and cocoa powder 270g