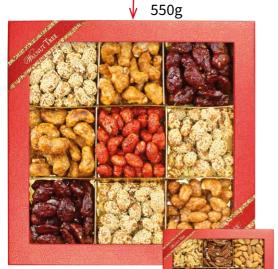

650g

9SBC assorted nuts covered in chocolate 800g

🖘 🔊 🖉 🧐 🧟 marzipan, nougat, pate de fruit, glace cherry & dried orange 800g

🖉 gluten free 🇠 halal 🥮 kosher 🕑 vegan 📀 vegetarian Page 15

RSSN 🕎 assorted spicy nuts 330g