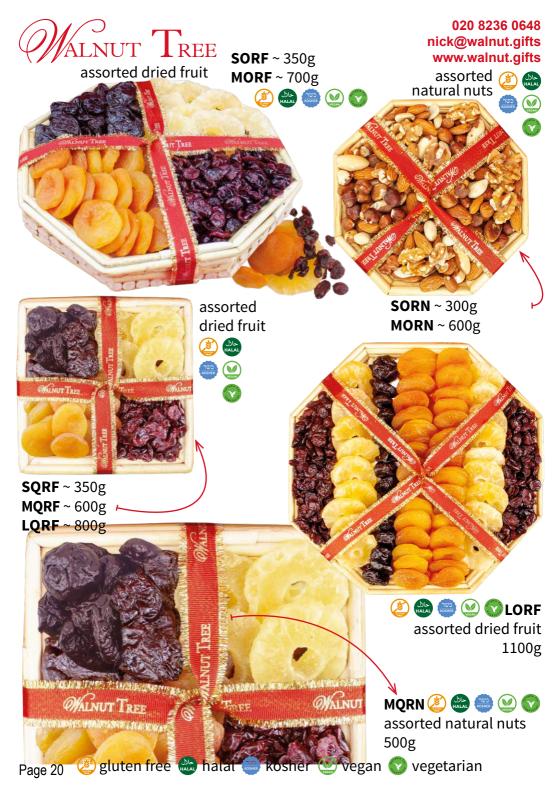

(2000) (2000) (2000) (2000) (2000) (2000) (2000) (2000) (2000) (2000) (2000) (2000) (2000) (2000) (2000) (2000) (2000) (2000) (2000) (2000) (2000) (2000) (2000) (2000) (2000) (2000) (2000) (2000) (2000) (2000) (2000) (2000) (2000) (2000) (2000) (2000) (2000) (2000) (2000) (2000) (2000) (2000) (2000) (2000) (2000) (2000) (2000) (2000) (2000) (2000) (2000) (



Solution
Solution
Solution
Solution
Solution



Page 16

🖉 gluten free 畿 halal 🥮 kosher 🕑 vegan 🕎 vegetarian







في کي (کی) medjool date & almond M9DA ~ 150g L12D ~ 240g



dried fig & walnut **M6FW** ~ 160g **L9FW** ~ 250g



MFBN 🖉

SFBF

dried fruit

200g



**SFBN** 

natural nuts

150g



BEST

Seller

LFBF ~ dried fruit ~ 450g

natural nuts

200g





🖉 gluten free 🇠 halal 🥮 kosher 🥨 vegan 📀 vegetarian 🛛 <sub>Page 19</sub>





As part of our ongoing policy to help others, Walnut Tree continues to support UK based charities.

In the last year, we've donated; basic food ingredients to food kitchens so they can cook nutritious and tasty food for the homeless, festive gifts for victims of domestic violence and war trauma, and we're always delighted to give raffle prizes for fundraising events.

We've also found a charitable avenue in a local school. They take our superfluous paper - including our gold and shiny card - and pupils use their creative skills and imagination to transform it into something wonderful.

Whatever the cause, we're fortunate enough to be able to donate.

To quote Winston Churchill:

"We make a living by what we get, but we make a life by what we give". Your representative is:



## 020 823