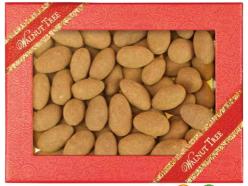

SRCI (2) (VIII) almonds covered in milk chocolate & dusted with cinammon 120g

#### 020 8236 0648 nick@walnut.gifts www.walnut.gifts

almonds covered in milk, white & dark chocolate 120g

hazelnuts covered in milk & dark chocolate with a gold shimmer 120g

🖉 gluten free 🏔 halal 🚐 kosher 🕥 vegan જ vegetarian