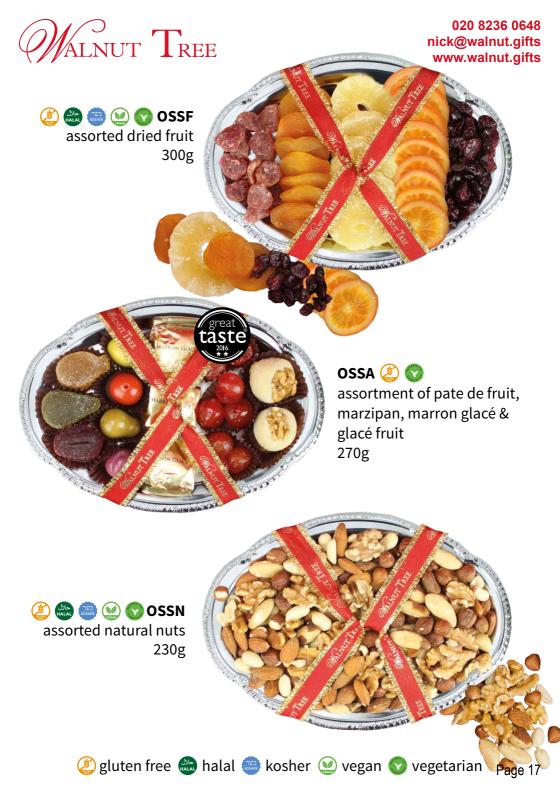

Aser (2000) (2000) (2000) (2000) (2000) (2000) (2000) (2000) (2000) (2000) (2000) (2000) (2000) (2000) (2000) (2000) (2000) (2000) (2000) (2000) (2000) (2000) (2000) (2000) (2000) (2000) (2000) (2000) (2000) (2000) (2000) (2000) (2000) (2000) (2000) (2000) (2000) (2000) (2000) (2000) (2000) (2000) (2000) (2000) (2000) (2000) (2000) (2000) (2000) (2000) (2000) (2000) (2000) (2000) (2000) (2000) (2000) (2000) (2000) (2000) (2000) (2000) (2000) (2000) (2000) (2000) (2000) (2000) (2000) (2000) (2000) (2000) (2000) (2000) (2000) (2000) (2000) (2000) (2000) (2000) (2000) (2000) (2000) (2000) (2000) (2000) (2000) (2000) (2000) (2000) (2000) (2000) (2000) (2000) (2000) (2000) (2000) (2000) (2000) (2000) (2000) (2000) (2000) (2000) (2000) (2000) (2000) (2000) (2000) (2000) (2000) (2000) (2000) (2000) (2000) (2000) (2000) (2000) (2000) (2000) (2000) (2000) (2000) (2000) (2000) (2000) (2000) (2000) (2000) (2000) (2000) (2000) (2000) (2000) (2000) (2000) (2000) (2000) (2000) (2000) (2000) (2000) (2000) (2000) (2000) (2000) (2000) (2000) (2000) (2000) (2000) (2000) (2000) (2000) (2000) (2000) (2000) (2000) (2000) (2000) (2000) (2000) (2000) (2000) (2000) (2000) (2000) (2000) (2000) (2000) (2000) (2000) (2000) (2000) (2000) (2000) (2000) (2000) (2000) (2000) (2000) (2000) (2000) (2000) (2000) (2000) (2000) (2000) (2000) (2000) (2000) (2000) (2000) (2000) (2000) (2000) (2000) (2000) (2000) (2000) (2000) (2000) (2000) (2000) (2000) (2000) (2000) (2000) (2000) (2000) (2000) (2000) (2000) (2000) (2000) (2000) (2000) (2000) (2000) (2000) (2000) (2000) (2000) (2000) (2000) (2000) (2000) (2000) (2000) (2000) (2000) (2000) (2000) (2000) (2000) (2000) (2000) (2000) (2000) (2000) (2000) (2000) (2000) (2000) (2000) (2000) (2000) (2000) (2000) (2000) (2000) (2000) (2000) (2000) (2000) (2000) (2000) (2000) (2000) (2000) (2000) (2000) (2000) (2000) (2000) (2000) (2000) (2000) (2000) (2000) (2000) (2000) (2000) (2000) (2000) (2000) (2000) (2000) (2000) (2000) (2000) (2000) (2000) (2000) (2000) (2000) (2000) (2000) (2000) (2000) (2000) (

Solution
Solution
Solution
Solution
Solution

Page 16

🖉 gluten free 畿 halal 🥮 kosher 🕑 vegan 🕎 vegetarian

في کي (کی) medjool date & almond M9DA ~ 150g L12D ~ 240g

dried fig & walnut **M6FW** ~ 160g **L9FW** ~ 250g