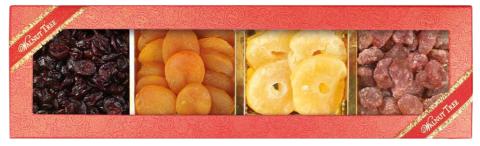

SBBF 🏄 🚵 👜 🚫

dried fruit selection 400g

020 8236 0648 nick@walnut.gifts www.walnut.gifts

BEST

SBGL 🖄 🕥 💽 glacé fruit selection SELLER 350g

### SBBN 繸 🎰 🔤 🕥

natural nut selection 300g

SBBC 🎱 🛇 chocolate almond selection 430g

Page 12 🔌 gluten free 🇠 halal 🥯 kosher 🤡 vegan 📎 vegetarian

**4LBF** ~ assorted dried fruit ~ 400g