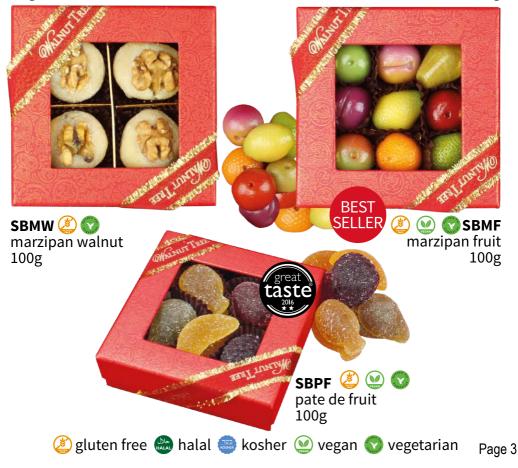

trasting drizzle topping 170g

MSME milk, white and dark chocolate mediants crowned with an assortment of topping 120g

> MSMK milk chocolate mediants crowned with an assortment of topping 120g

dark chocolate mediants crowned with an assortment of topping 120g



SRCB 🖉 💎 NEW brazil nuts covered in milk, white & dark chocolate 120g



SRCI (2) (VIII) almonds covered in milk chocolate & dusted with cinammon 120g



#### 020 8236 0648 nick@walnut.gifts www.walnut.gifts



almonds covered in milk, white & dark chocolate 120g



hazelnuts covered in milk & dark chocolate with a gold shimmer 120g



🖉 gluten free 🏔 halal 🚐 kosher 🕥 vegan જ vegetarian

# Preat Caster Control of the second se

SBGF 🔔 🕑 🕎 glacé fruit 90g

#### 020 8236 0648 nick@walnut.gifts www.walnut.gifts



Marron glacé 🕑 🕑











assorted spicy nuts 180g

Page 4

4 🥝 gluten free 🇠 halal 🥯 kosher 🥺 vegan 🚫 vegetarian

#### 020 8236 0648 nick@walnut.gifts www.walnut.gifts







MBPF 🆄 🕑 🚫 pate de fruit 200g





MBMW marzipan walnut 200g





**RBAL** ~300g almonds covered in milk, white & dark chocolate

#### 020 8236 0648 nick@walnut.gifts www.walnut.gifts

SFLLFR



**RBCI** ~ 300g almonds covered in milk chocolate & dusted with cinnamon BEST



**RBWA** walnuts covered in milk chocolate and cocoa powder 270g



**RBHA** ~ 300g hazelnuts covered in milk & dark chocolate with a gold shimmer



**RBBR** ~ 300g brazil nuts covered in milk, white & plain chocolate

Page 6

🖄 gluten free 🇠 halal 🕮 kosher 应 vegan 📀 vegetarian

020 8236 0648 nick@walnut.gifts www.walnut.gifts



MBER 🔌 🕑 📎 lemon peel, orange s